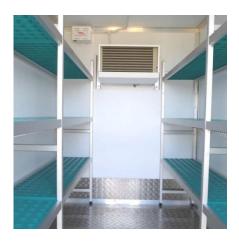

## **3M REFRIGERATION TRAILER**

Simply Chillers offer mobile refrigeration hire for your wedding, party, corporate event or emergency breakdown.

- Racking provided as standard (can be removed if requested)
- Securely lockable door
- Free 24/7 backup
- Internal lighting
- Efficient delivery & collection
- 9.5 cubic metres of internal capacity
- Perfect for larger weddings & parties up to 180 people

## **INTERNAL DIMENSIONS**

L: 3m W: 1.75m H: 1.95m