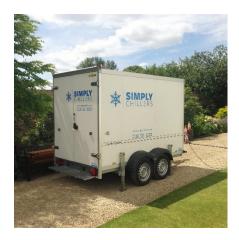

## **3M REFRIGERATION TRAILER**

Simply Chillers offer mobile refrigeration hire for your wedding, party, corporate event or emergency breakdown.

- Racking provided as standard (can be removed if requested)
- Securely lockable door
- Free 24/7 backup
- Internal lighting
- Efficient delivery & collection
- 9.5 cubic metres of internal capacity
- Perfect for larger weddings & parties up to 180 people

## **EXTERNAL DIMENSIONS**

L: 4.5m W: 2.3m H: 2.7m